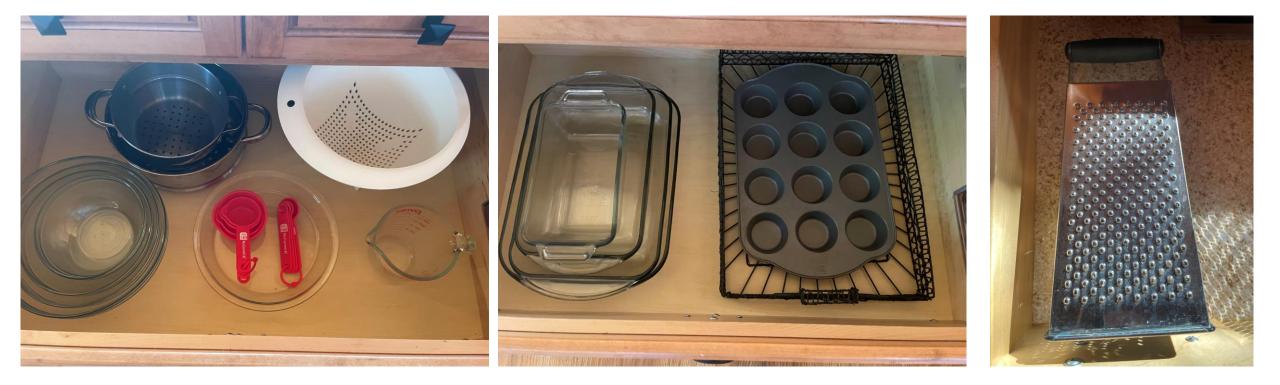

### MIXING BOWLS, MEASURING CUPS/SPOON, STEAMER

#### GLASS BAKEWARE, MUFFIN TIN, SERVICE TRAY

### CHEESE GRATER